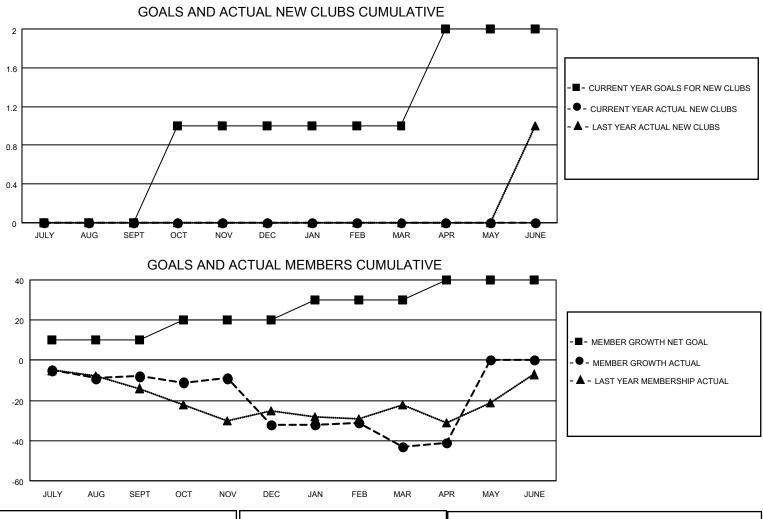

## LOCATION MICHIGAN

District 11 B1

Results as of: 4/30/2023

| Clubs                 |               |           |               | Members               |                        |                         |                                                    |
|-----------------------|---------------|-----------|---------------|-----------------------|------------------------|-------------------------|----------------------------------------------------|
| RESULTS FOR 2022-2023 |               |           |               | RESULTS FOR 2022-2023 |                        |                         |                                                    |
| QUARTER               | NEW CLUB GOAL | NEW CLUBS | DROPPED CLUBS | QUARTER MEME          | BER GROWTH NET<br>GOAL | MEMBER GROWTH<br>ACTUAL | DROPPED<br>MEMBERS ACTUAL<br>(including transfers) |
| JULY/AUG/SEPT         | 0             | 0         | 1             | JULY/AUG/SEPT         | 10                     | 14                      | 21                                                 |
| OCT/NOV/DEC           | 1             | 0         | 1             | OCT/NOV/DEC           | 10                     | 23                      | 45                                                 |
| JAN/FEB/MAR           | 0             | 0         | 1             | JAN/FEB/MAR           | 10                     | 27                      | 26                                                 |
| APR/MAY/JUNE          | 1             | 0         | 0             | APR/MAY/JUNE          | 10                     | 6                       | 3                                                  |